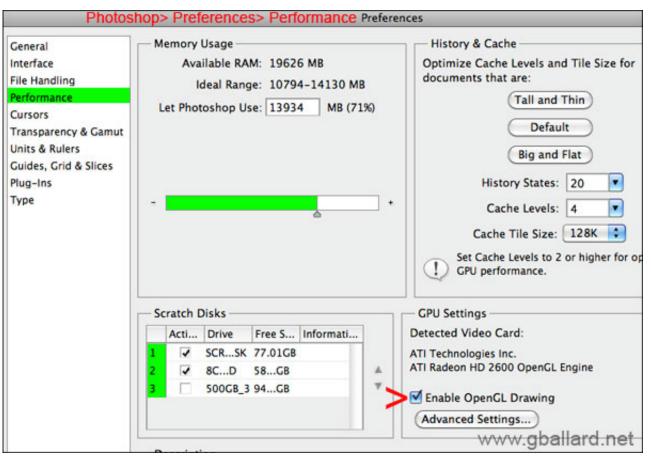

### Montana Of 300 Ft Savage Computers Download

Adobe Photoshop CS4, CS5 and CS6 use the GPU when the installed video clip card facilitates the OpenGL regular and has at least 512MC of movie RAM.. The advantages of using a compatible video credit card with Photoshop are that you can encounter better functionality and a lot more extravagant features.. Very first, make sure you have a graphic credit card (GPU) - a lower finish iMac and Macbook Professional usually possess dedicated Video clip Credit cards for gaming and video clip editing.. Fortunately, you might end up being capable to make use of CUDA in your iMac or Macbook Professional without spending any money on a fresh device or visual cards.. If your Task >Project Setting: Video clip Object rendering and Playback >Give is definitely greyed out in Premiere, don'capital t give up! Here is certainly how you can still convert this on and take pleasure in the object rendering power of a expert video editing and enhancing machine. Easiest Way To Learn Guitar Pdf Files