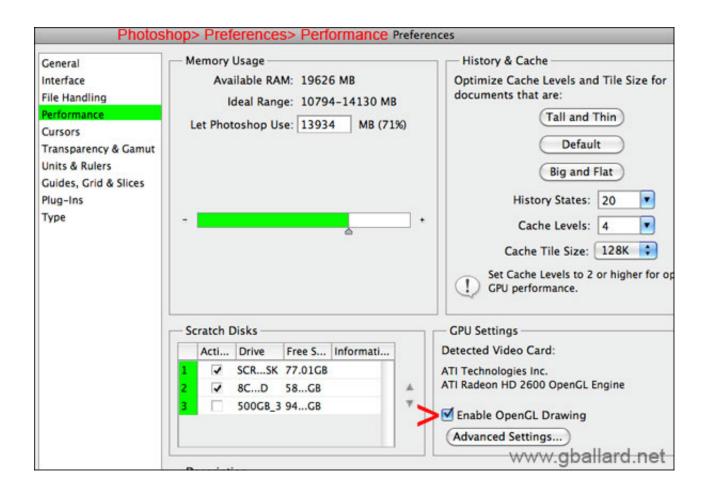

### Montana Of 300 Ft Savage Computers Download

Adobe Photoshop CS4, CS5 and CS6 use the GPU when the installed video clip card facilitates the OpenGL regular and has at least 512MC of movie RAM.. The advantages of using a compatible video credit card with Photoshop are that you can encounter better functionality and a lot more extravagant features.. Very first, make sure you have a graphic credit card (GPU) - a lower finish iMac and Macbook Professional usually possess dedicated Video clip Credit cards for gaming and video clip editing.. Fortunately, you might end up being capable to make use of CUDA in your iMac or Macbook Professional without spending any money on a fresh device or visual cards.. If your Task >Project Setting: Video clip Object rendering and Playback >Give is definitely greyed out in Premiere, don'capital t give up! Here is certainly how you can still convert this on and take pleasure in the object rendering power of a expert video editing and enhancing machine. Easiest Way To Learn Guitar Pdf Files